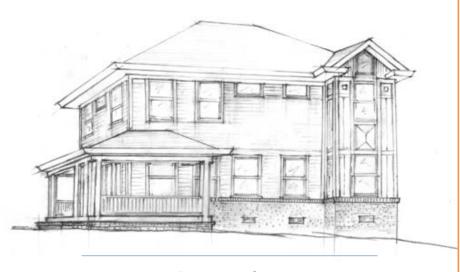

## Virginia Hill

## Neighborhood Revitalization

### **601 Moore Street**

Bristol, VA

# Bristol Redevelopment and Housing Authority Moore, Mary Street Duplex

Hill Studio Project Number 1305.05 August 27, 2013

#### Schematic Design



Perspective Study Corner of Mary and Moore

### **Property Highlights**

Structure Details: Vacant lot 70' x 117'; Owner currently developing Duplex structure with architectural details consistent with historic neighborhood.

Current Debt: None

Proposed Use: Rental @ \$700/month /unit (total \$1400/mo); tenant-paid utilities

Est Construction Cost: \$300,000